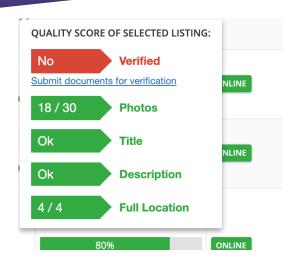

## **Listing Verification**

### **Listing Details**

- Listing Title is between 30 to 50 characters
  Includes keywords such as 'reduced price', 'marina view', 'fully
  upgraded'
- Listing Description is between 750 to 2,000 characters

Mentions unique features such as the view, private swimming pool, fully landscaped garden, or proximity from key amenities, such as schools or supermarkets. No typos.

☐ Listing "Location Tree" is complete

Your customers are more informed than ever before, help us help you by providing more information on the property location from the outset. See below the best example of how to add the location. Select all four sections within our location tree to ensure your listing always appears in search results, irrespective of what filters are chosen.